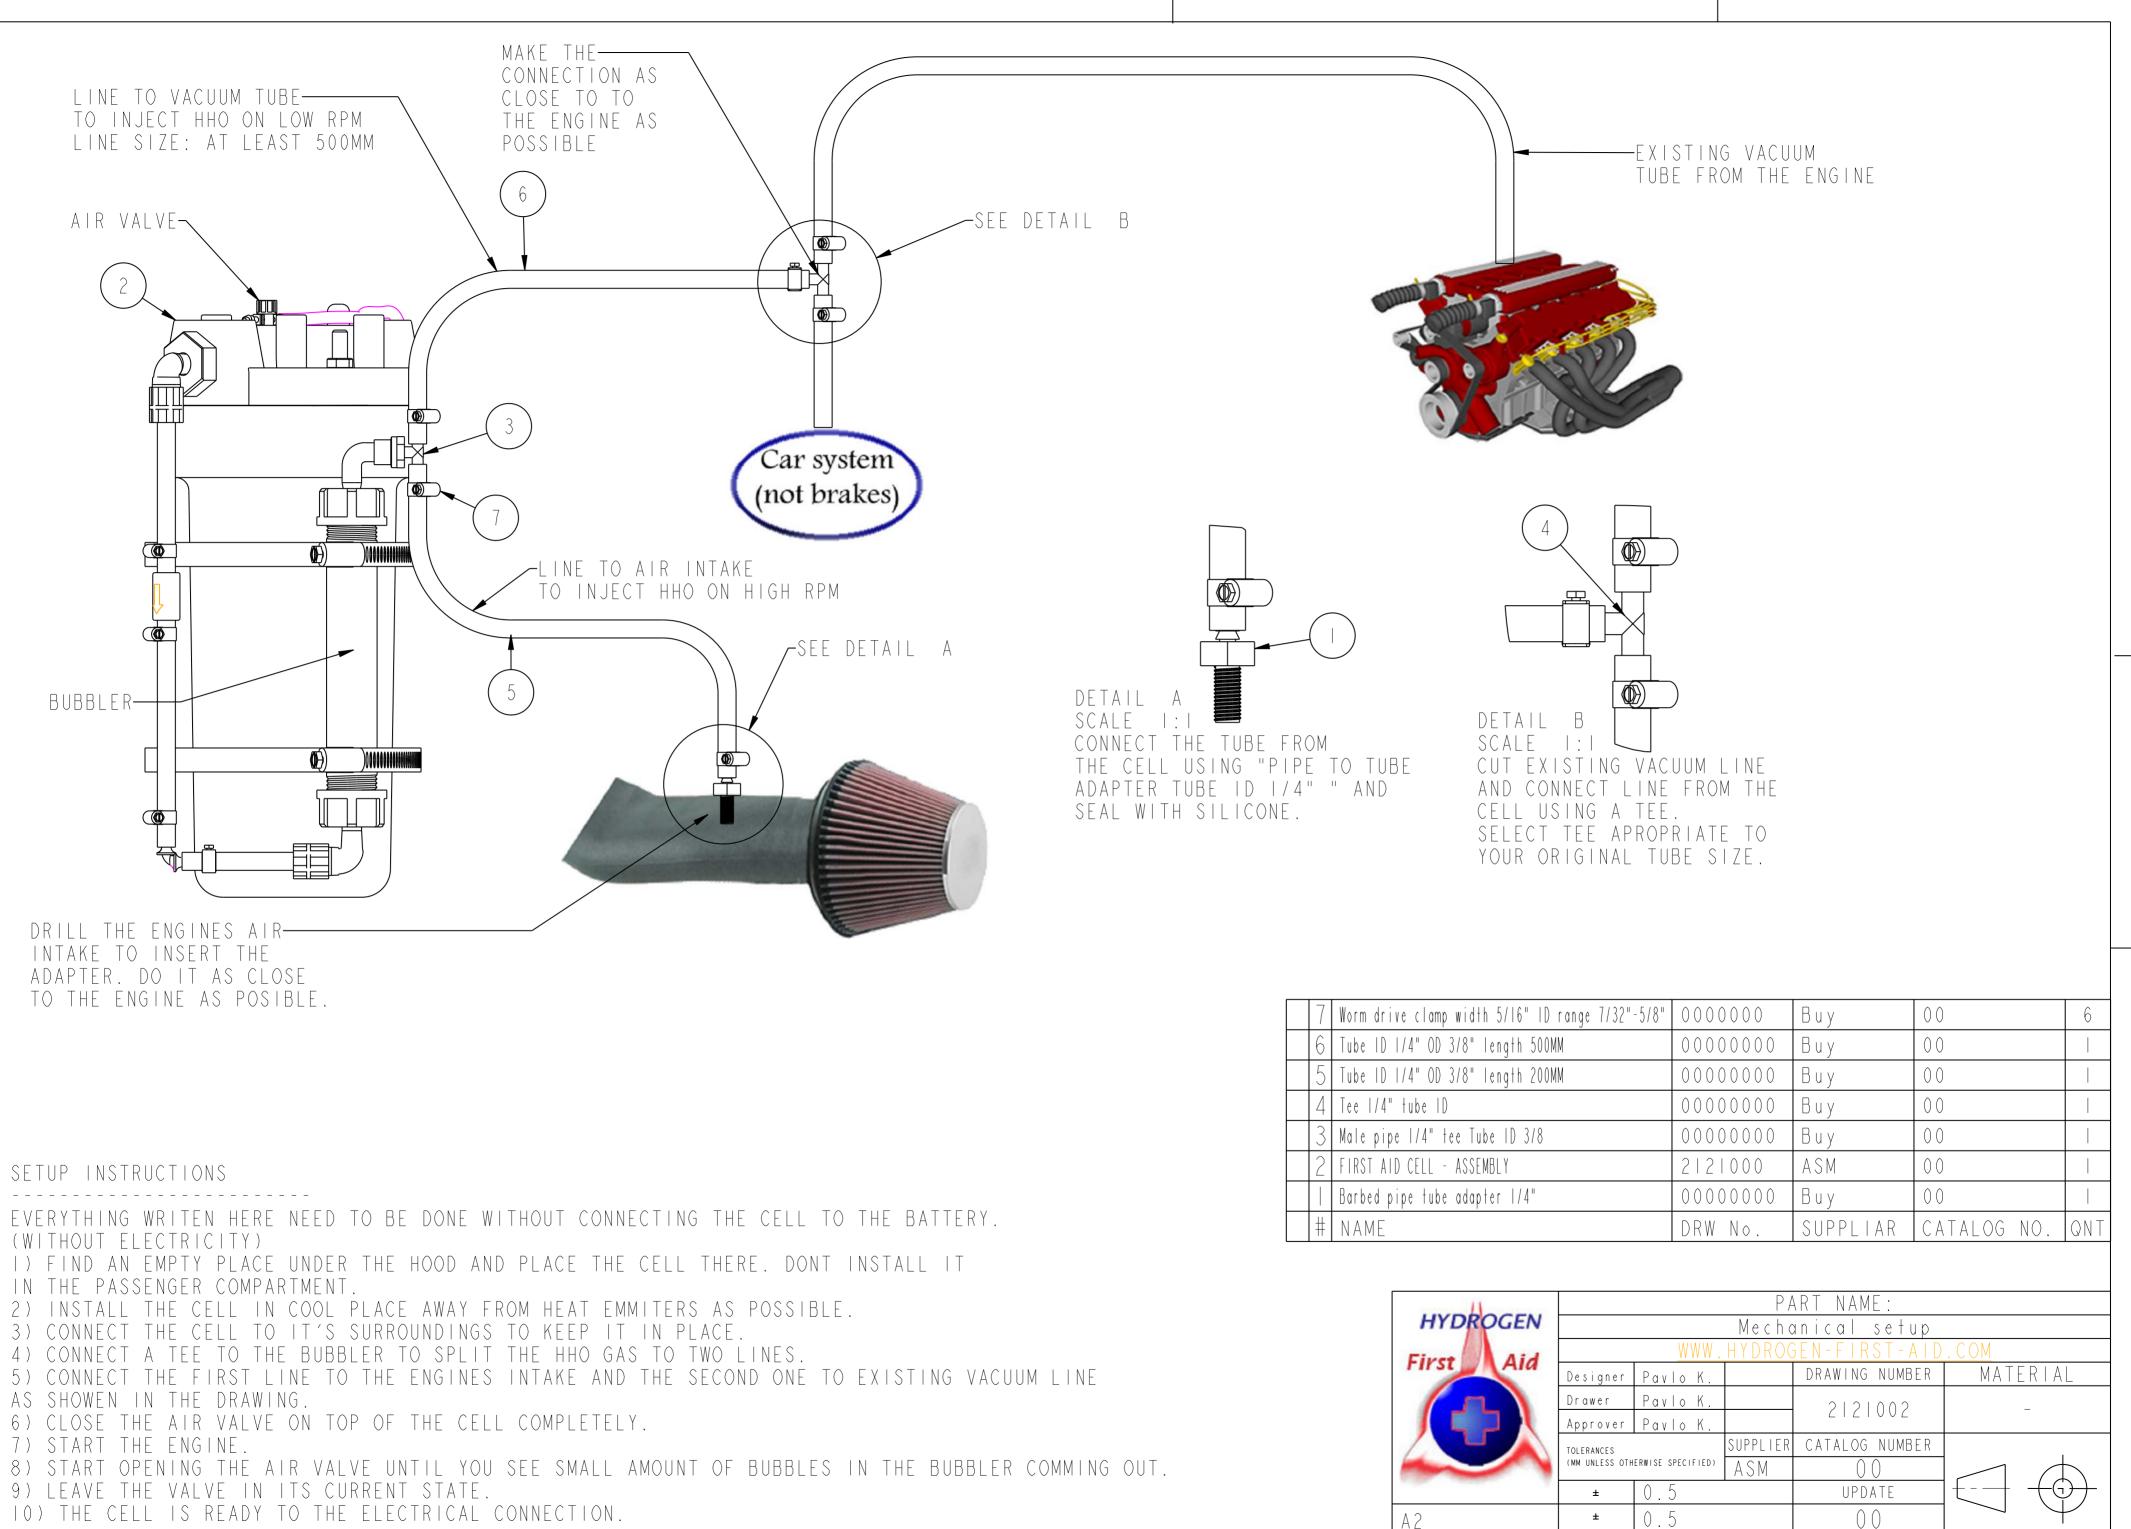

| 7 | Worm drive clamp width 5/16" ID range 7/32"-5/8" | 0000000  | Buy      | 00          | 6   |
|---|--------------------------------------------------|----------|----------|-------------|-----|
| 6 | Tube ID I/4" OD 3/8" length 500MM                | 00000000 | Buy      | 00          |     |
| 5 | Tube ID I/4" OD 3/8" length 200MM                | 00000000 | Buy      | 0 0         |     |
| 4 | Tee I/4" tube ID                                 | 00000000 | Buy      | 0 0         |     |
| 3 | Male pipe I/4" tee Tube ID 3/8                   | 00000000 | Buy      | 00          |     |
| 2 | FIRST AID CELL - ASSEMBLY                        | 2121000  | ASM      | 0 0         |     |
|   | Barbed pipe tube adapter 1/4"                    | 00000000 | Buy      | 0 0         |     |
| # | NAME                                             | DRW No.  | SUPPLIAR | CATALOG NO. | QNT |

| Harris    | PART NAME:                                    |              |          |                       |                              |  |  |
|-----------|-----------------------------------------------|--------------|----------|-----------------------|------------------------------|--|--|
| HYDROGEN  | Mechanical setup                              |              |          |                       |                              |  |  |
| First Aid | WWW.HYDROGEN-FIRST-AID.COM                    |              |          |                       |                              |  |  |
| FILST AIG | Designer                                      | Pavlo K.     |          | DRAWING NUMBER        | MATERIAL                     |  |  |
|           | Drawer                                        | Pavlo K.     |          | 2121002               | -                            |  |  |
|           | Approver                                      | Pavlo K.     |          |                       |                              |  |  |
|           | TOLERANCES<br>(MM UNLESS OTHERWISE SPECIFIED) |              | SUPPLIER | CATALOG NUMBER        |                              |  |  |
|           |                                               |              | ASM      | $\bigcirc$ $\bigcirc$ |                              |  |  |
|           | ±                                             | <b>±</b> 0.5 |          | UPDATE                | $] \downarrow -+ (\bigcirc)$ |  |  |
| A 2       | ±                                             | 0.5          |          | 0 0                   |                              |  |  |